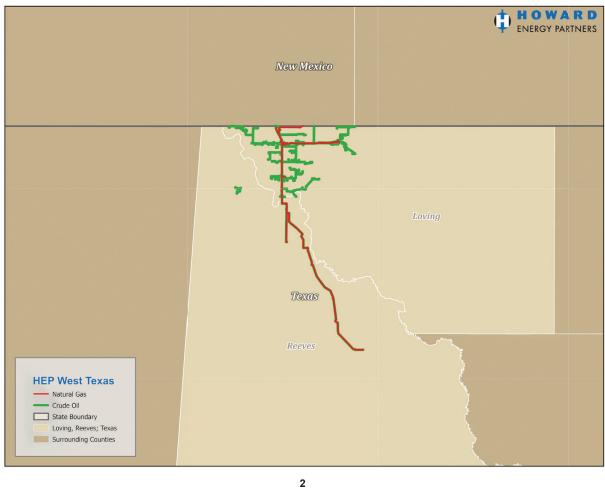

In Texas HEP has around 1,200 miles of natural gas, petroleum products, crude, and HVL pipelines.

## TEXAS COUNTIES OF OPERATION:

| Calhoun   | Live Oak  | San Patricio |
|-----------|-----------|--------------|
| Dimmit    | Loving    | Uvalde       |
| Duval     | Matagorda | Victoria     |
| Frio      | Maverick  | Webb         |
| Jackson   | Nueces    | Zavala       |
| Jefferson | Reeves    |              |
| La Salle  | Refugio   |              |