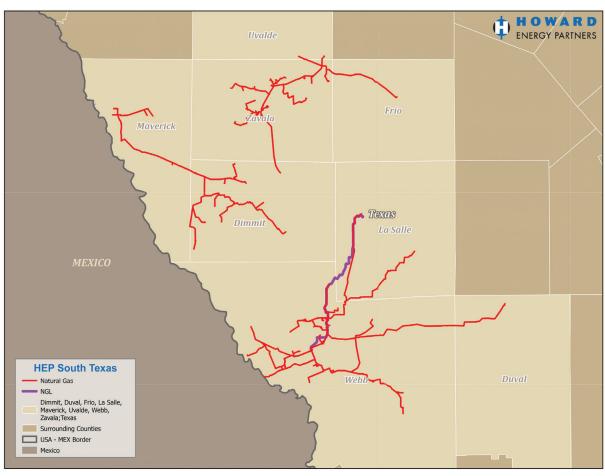

In Texas HEP has around 1,200 miles of natural gas, petroleum products, crude, and HVL pipelines.

## TEXAS COUNTIES OF OPERATION:

| Calhoun   | Live Oak  | San Patricio |
|-----------|-----------|--------------|
| Dimmit    | Loving    | Uvalde       |
| Duval     | Matagorda | Victoria     |
| Frio      | Maverick  | Webb         |
| Jackson   | Nueces    | Zavala       |
| Jefferson | Reeves    |              |
| La Salle  | Refugio   |              |