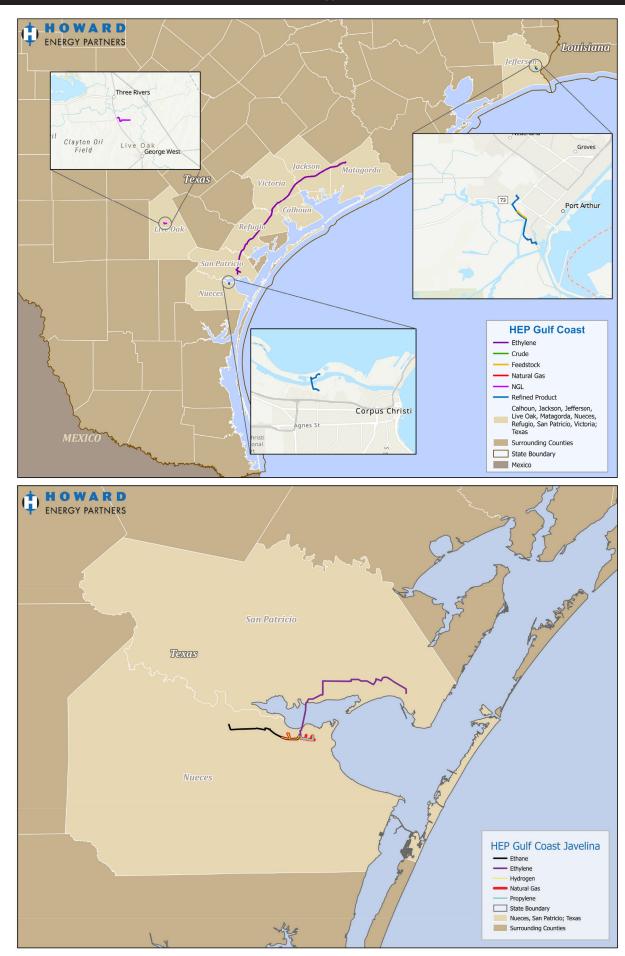

In Texas HEP has around 1,200 miles of natural gas, petroleum products, crude, and HVL pipelines.

## TEXAS COUNTIES OF OPERATION:

| Calhoun   | Live Oak  | San Patricio |
|-----------|-----------|--------------|
| Dimmit    | Loving    | Uvalde       |
| Duval     | Matagorda | Victoria     |
| Frio      | Maverick  | Webb         |
| Jackson   | Nueces    | Zavala       |
| Jefferson | Reeves    |              |
| La Salle  | Refugio   |              |